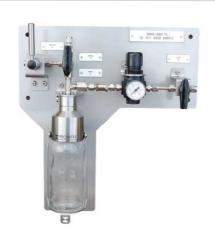

## **Typical Assembly**

- Sampling System for Liquid and/or Gasses
- Mounting facilities with standpipes
- Canopy with lighting
- Shelf for easy sampling handling

## **Our Sampling Solutions**

- Needle Samplers
- Samplers with Needle Purge
- Flow True Samplers
- Grab Sampling Systems
- NeSSI Samplers
- Closed loop Samplers
- Fixed Volume Samplers
- Automatic Sampling
- Portable Systems
- Exotic Materials