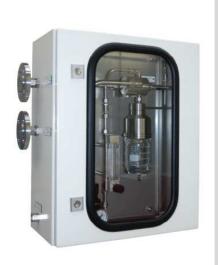

## **Typical Assembly**

- Sampling System for Liquid and/or Gasses
- Mounting facilities with standpipes
- Canopy with lighting
- Shelf for easy sampling handling