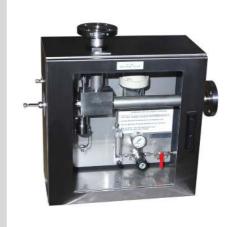

## **Typical Assembly**

- Sampling System for Liquid and/or Gasses
- Mounting facilities with standpipes
- Canopy with lighting
- Shelf for easy sampling handling

## **Our Sampling Solutions**

- Needle Samplers
- Samplers with Needle Purge
- Flow True Samplers
- Grab Sampling Systems
- NeSSI Samplers
- Closed loop Samplers
- Fixed Volume Samplers
- Automatic Sampling
- Portable Systems
- Exotic Materials