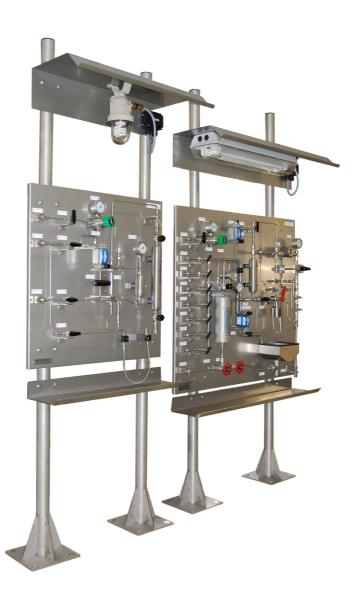

## **Typical Assembly**

- Sampling System for Liquid and/or Gasses
- Mounting facilities with standpipes
- Canopy with lighting
- Shelf for easy sampling handling