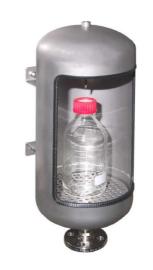

## **Typical Assembly**

- Sampling System for Liquid and/or Gasses
- Mounting facilities with standpipes
- Canopy with lighting
- Shelf for easy sampling handling