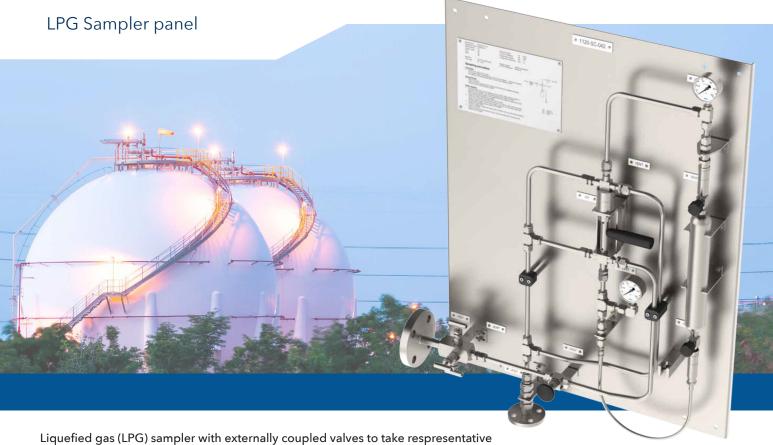

## **Liquefied Gas Sampler Panel**

Liquefied gas (LPG) sampler with externally coupled valves to take respresentative samples of liquefied gases or (high vapour pressure) liquids. Sampling directly from process conditions, representative and closed loop (emission free). This type samplers are built from high quality stainless steel 316 materials and components. Installation by means of threaded connections, compression fittings or flanges, the sample cylinders are equipped with an internal outage.

Easy to use samplers with one handle operation providing optimum safety for the operator and the environment. The samplers are standard equipped with a manual handle and mounted on a stainless steel 316 support plate. The total dimensions will be  $800 \times 600 \times 150$  mm (HxWxD) and with a weight of 24 kg. Spring return handles and purge options are available.

## **FEATURES**

- Sample circulation
- Outage tube within sample cylinder keep the cylinder safe
- Coupled valves design, easy operation
- Various sample volumes: 300 mL, 500 mL or 1000 mL sample cylinder
- Various outage tubes: limited to 85% liquid filling of sample cylinder for safety
- Quick connectors with flat face design (emission free)
- Pressure range: DOT 1800 psig (124 barg) or European TPED 100 barg (1450 psig)
- Depressurising of quick connect couplings