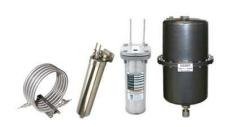

## **STEAM & WATER SAMPLE CONDITIONING EQUIPMENTS**

- SAMPLE COOLER
- FLOW RESTRICTION VALVE (VREL)
- TEMPERATURE SHUT-OFF VALVE (TSV)
- BACK PRESSURE REGULATOR (BPR)
- CATIONIC RESIN COLUMN
- HOT OR COLD BLOWDOWN VALVES