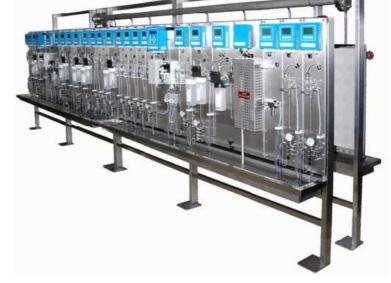

# Steam & Water Analysis Systems (SWAS)

Mechatest Sampling Solutions supplier for custom SWAS systems. We are a specialist and reputable manufacturer of sampling & analysis systems for the water treatment and power station market and supplies various types of boiler water quality analysers. Mechatest offer sampling components, compact sample conditioning systems and complete integrated SWAS analysis systems.

Steam and Water Analysis Systems are mainly used in power stations for monitoring the critical parameters of boiler steam and water to ensure the water used to generate electricity is clean from impurities which can cause corrosion and scaling to any metallic surface, such as in boiler and turbine.

# **Typical Analysis**

 pH, Conductivity (cationic, differential and degassed), Silica, Sodium, Dissolved Oxygen, Phosphate, Chlorides, Turbidity, Ammonium etc.

## **Your Benefits**

- A longer plant lifetime, reduced maintenance costs and minimized process downtime thanks to first class instrumentation and smart solutions
- Select the best sample preparation for your process guaranties on high availability, sample integrity and repeatability of the systems
- Best possible and commercial design of your sampling systems
- Easy to install, maintain and operate thanks to their modular design.
- Low costs of ownership!
- Our systems are customer designed, manufactured and tested at our workshop in Nootdorp The Netherlands, ISO 9001 certified
- Supplier of SWAN analyser systems with ATEX Explosion proof Ex-p certificate