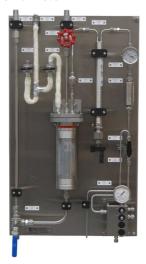

Standard (compact) SCS panels with SWAN BPR and Swagelok components.

## **STEAM & WATER SAMPLE CONDITIONING EQUIPMENTS**

- SAMPLE COOLER
- FLOW RESTRICTION VALVE (VREL)
- TEMPERATURE SHUT-OFF VALVE (TSV)
- BACK PRESSURE REGULATOR (BPR)
- CATIONIC RESIN COLUMN
- HOT OR COLD BLOWDOWN VALVES