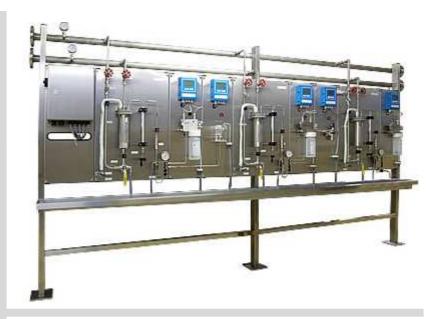

# Steam & Water Analysis Systems (SWAS)

Mechatest Sampling Solutions supplier for custom SWAS systems. We are a specialist and reputable manufacturer of sampling & analysis systems for the water treatment and power station market and supplies various types of boiler water quality analysers. Mechatest offer sampling components, compact sample conditioning systems and complete integrated SWAS analysis systems.

Steam and Water Analysis Systems are mainly used in power stations for monitoring the critical parameters of boiler steam and water to ensure the water used to generate electricity is clean from impurities which can cause corrosion and scaling to any metallic surface, such as in boiler and turbine.

# **Typical Analysis**

 pH, Conductivity (cationic, differential and degassed), Silica, Sodium, Dissolved Oxygen, Phosphate, Chlorides, Turbidity, Ammonium etc.

## **Your Benefits**

- A longer plant lifetime, reduced maintenance costs and minimized process downtime thanks to first class instrumentation and smart solutions
- Select the best sample preparation for your process guaranties on high availability, sample integrity and repeatability of the systems
- Best possible and commercial design of your sampling systems
- Easy to install, maintain and operate thanks to their modular design.
- Low costs of ownership!
- Our systems are customer designed, manufactured and tested at our workshop in Nootdorp The Netherlands, ISO 9001 certified
- Supplier of SWAN analyser systems with ATEX Explosion proof Ex-p certificate