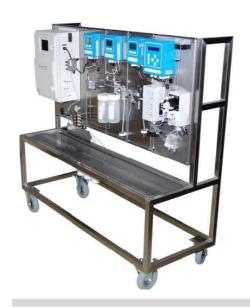

# Steam & Water Analysis Systems (SWAS)

Mechatest Sampling Solutions supplier for custom SWAS systems. We are a specialist and reputable manufacturer of sampling & analysis systems for the water treatment and power station market and supplies various types of boiler water quality analysers. Mechatest offer sampling components, compact sample conditioning systems and complete integrated SWAS analysis systems.

Steam and Water Analysis Systems are mainly used in power stations for monitoring the critical parameters of boiler steam and water to ensure the water used to generate electricity is clean from impurities which can cause corrosion and scaling to any metallic surface, such as in boiler and turbine.

## **Your Benefits**

- A longer plant lifetime, reduced maintenance costs and minimized process downtime thanks to first class instrumentation and smart solutions
- Select the best sample preparation for your process guaranties on high availability, sample integrity and repeatability of the systems
- Best possible and commercial design of your sampling systems
- Easy to install, maintain and operate thanks to their modular design.
- Low costs of ownership!
- Our systems are customer designed, manufactured and tested at our workshop in Nootdorp The Netherlands, ISO 9001 certified
- Supplier of SWAN analyser systems with ATEX Explosion proof Ex-p certificate